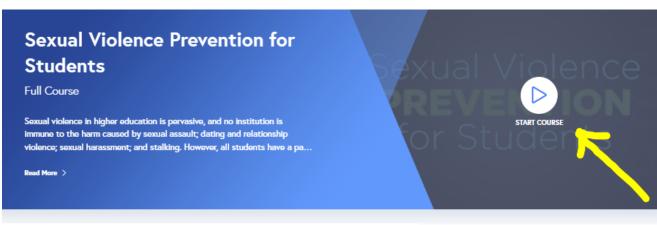

## Sexual Violence Prevention for Students

Scroll to bottom and accept to continue to the course.