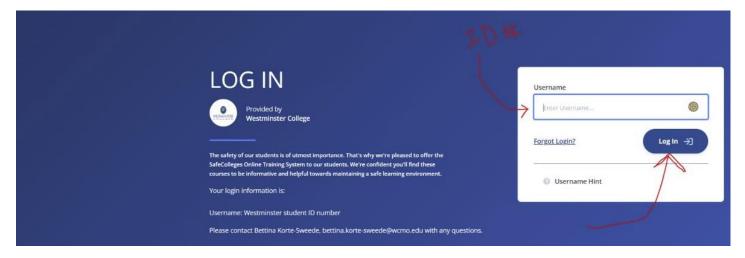

# **MANDATORY Training**

Utilize the login information you received in your gmail or icloud email from:

Westminster College <administrator+EC26CADC-50FD-11EB-B675-A4706546C432@safecolleges.com>

Or utilize the link below to access the online course. The username is your student ID number – it begins with 172.

### https://westminsterstudents-mo.safecolleges.com/login

See images below for guidance on each step of login, in needed. Please reach out to <a href="mailto:Bettina.korte-sweede@wcmo.edu">Bettina.korte-sweede@wcmo.edu</a> if you have any challenges logging in or if you have any questions regarding this online course or how we are using education and awareness to help keep/make our campus safe(r).