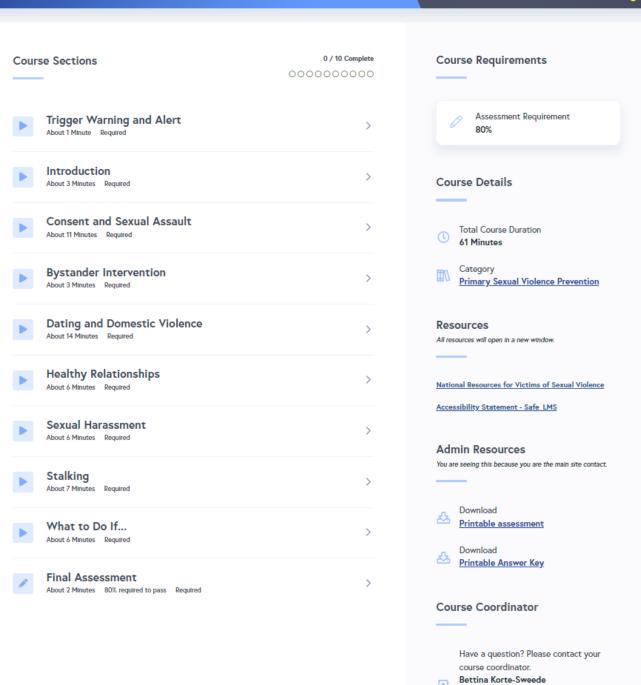

Once you complete all modules and the final assessment (80% to pass), a certificate will be available for you to download or print. Please do not fast forward through any of the modules – the program will note that & the module will not be marked as complete (we have learned this through past classes).